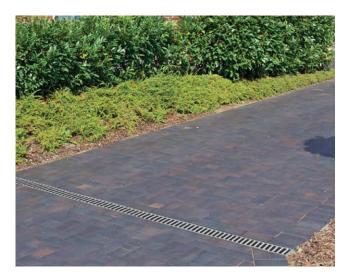

## Installation instructions

- 1. Excavate area to accommodate trench drain and 100 mm concrete surround.
- 2. Pour concrete bed 300 mm wide by 100 mm deep; keep outlet pipe clean.
- 3. Lay channels starting at outlet. Set a string line at required height to ensure level. Seal joints if required.
- 4. Fit end caps and insert grates. To keep concrete from getting onto grates or seam, protect grates with plastic.
- 5. Install pavers or finish pavement surround to required level, 3 mm above grate.
- Clean away debris, remove protective plastic.
  For driveway applications, trench drain must be surrounded by 100 mm of concrete.