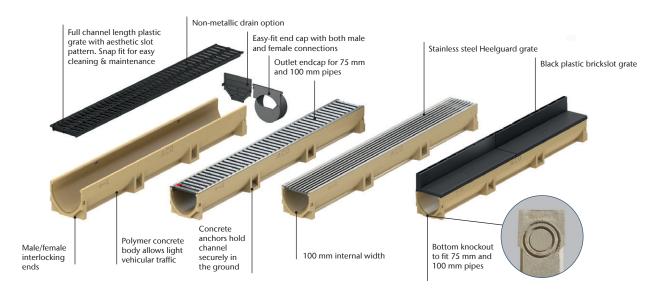

## ACO DrainLine 100 - Product Overview

| Reece Part No. | ACO Part No.                                   | Width                                                                                           | Height | Weight                                                                                                                                                                                                                                                                  |
|----------------|------------------------------------------------|-------------------------------------------------------------------------------------------------|--------|-------------------------------------------------------------------------------------------------------------------------------------------------------------------------------------------------------------------------------------------------------------------------|
|                |                                                | [mm]                                                                                            | [mm]   | [kg]                                                                                                                                                                                                                                                                    |
|                |                                                |                                                                                                 |        |                                                                                                                                                                                                                                                                         |
| 908971         | 38500                                          | 117                                                                                             | 97     | 6.7                                                                                                                                                                                                                                                                     |
|                |                                                |                                                                                                 |        |                                                                                                                                                                                                                                                                         |
| 908963         | 38516                                          | 117                                                                                             | _      | 1.2                                                                                                                                                                                                                                                                     |
| 908964         | 10323                                          | 117                                                                                             | _      | 3.2                                                                                                                                                                                                                                                                     |
| 908965         | 319250                                         | 117                                                                                             | -      | 0.6                                                                                                                                                                                                                                                                     |
| 908966         | 319554                                         | 117                                                                                             | _      | 0.4                                                                                                                                                                                                                                                                     |
|                |                                                |                                                                                                 |        |                                                                                                                                                                                                                                                                         |
| 908967         | 319288                                         | -                                                                                               | 97     | 0.1                                                                                                                                                                                                                                                                     |
| 908977         | 319289                                         | _                                                                                               | 81     | 0.1                                                                                                                                                                                                                                                                     |
|                | 908971<br>908963<br>908964<br>908965<br>908966 | 908971 38500<br>908963 38516<br>908964 10323<br>908965 319250<br>908966 319554<br>908967 319288 | [mm]   | [mm]      [mm]        908971      38500      117      97        908963      38516      117      -        908964      10323      117      -        908965      319250      117      -        908966      319554      117      -        908967      319288      -      97 |

<sup>\* 2</sup> grates needed to fit a 1 metre channel