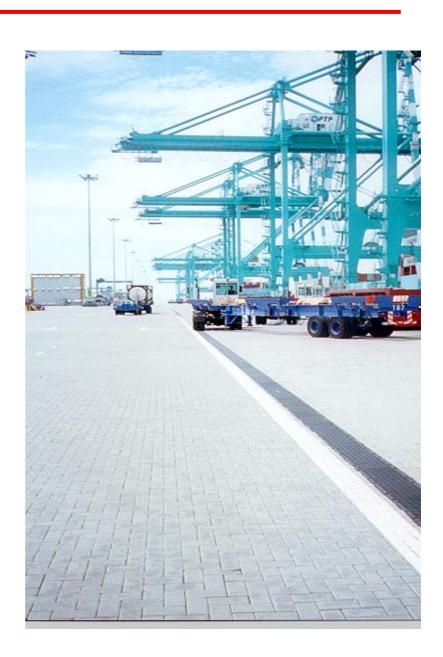

## **Port Johor**

In 1999, the Malaysian Government embarked on the development of some new container docks at Tanjung Pelepas Port (Port Johor), located at the southern tip of Malaysia. This was an initiative for a strategically positioned port location to actively compete with other established southeast Asian ports, particularly Singapore and Hong Kong.

The ACO DRAIN S System (an earlier model to PowerDrain, ACO's current heavy duty trench drain) met all the demands of the project. A total of 1,000 metres was installed in the project and will continue to perform for many years to come.