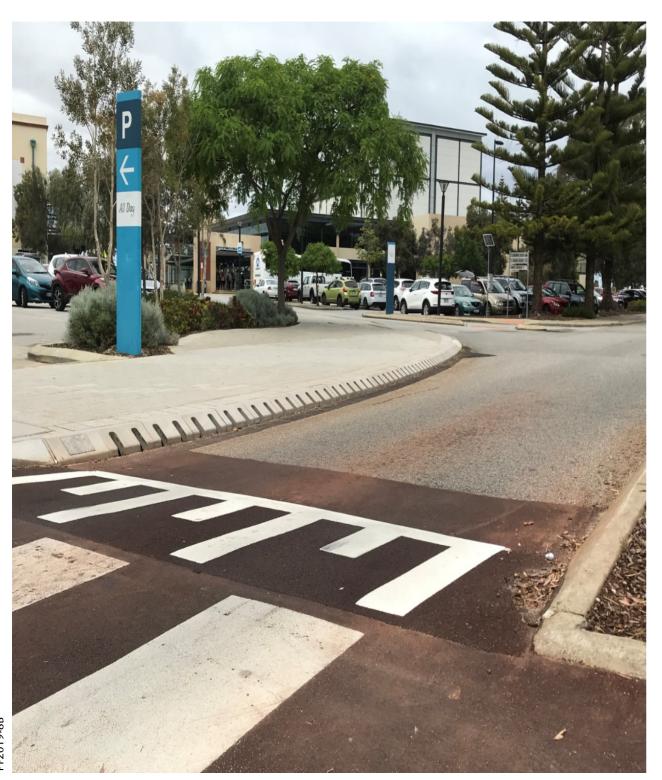

## Mandurah Ocean Marina Carpark, Mandurah, WA

The Mandurah Ocean Marina is Western Australia's most modern ocean based marina. It offers a colourful mix of waterfront market stalls, shops, cafes and restaurants as well as modern facilities for both professional and recreational boating enthusiasts.

### **Project Design Brief**

The installation of traffic calming measures and improvements to pedestrian safety posed some drainage challenges for designers. This was made difficult as new surface levels were introduced. Designers required a safe, compact and cost effective drainage system.

#### **Benefits**

- KerbDrain allows for shallow excavation and fewer underground pipes, which provides cost savings over conventional kerb inlet pits
- KerbDrain enables drainable carparks to be free of undulations, creating a safe environment for people with trolleys
- KerbDrain QK200SM matches the profile of existing MRWA standard kerbs so integration with existing kerbs would appear seamless