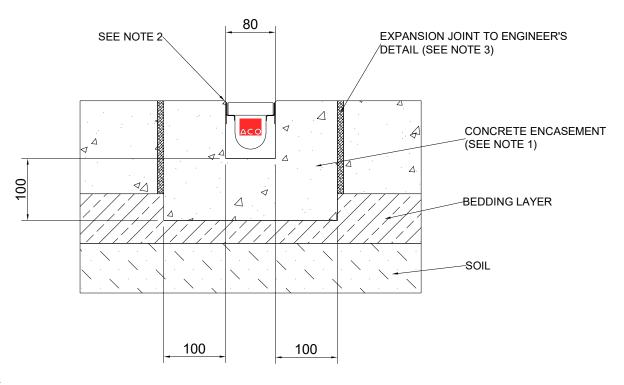

- 1. Specific site conditions may require an increase in concrete encasement dimensions and/or reinforcement. It is the customer's responsibility to ensure the concrete encasement is designed for the application. A minimum concrete strength of 25MPa is recommended. The concrete should be vibrated to eliminate air pockets. Engineering advice may be required.
- 2. The finished level of the concrete encasement must be approximately 3mm above the top of the channel edge.
- 3. Expansion and crack control joints are recommended to protect the channel and the concrete encasement. Engineering advice may be required.
- 4. For further details, refer to ACO's design & site installation files at www.acodrain.com.au/resources.

KS50-AB-C

KS50 - MINIKLASSIK - LOAD CLASS: A-B FOR CONCRETE SLAB

**INSTALLATION DRAWING - ACO DRAIN** 

ACO Pty Ltd Australia Ph: 1300 765 226

ACO Limited New Zealand Ph: 0800 448 080 www.acodrain.com.au www.acodrain.co.nz