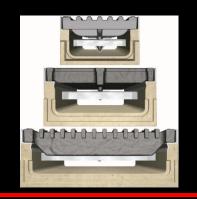

To ensure stormwater runoff is adequately managed, designers were required to provide adequate drainage near the entrance.

As construction depth was restricted, ACO's SlabDrain, comprising 100mm deep Polycrete<sup>®</sup> channels, was selected. To complete the system, Stainless Heelsafe<sup>®</sup> Anti-Slip grates were also specified to ensure the metal surfaces would not trap women's heels.